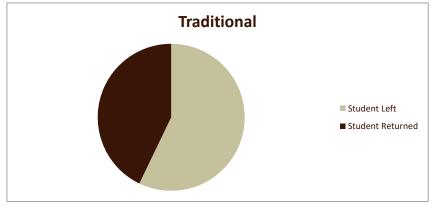

## **Retention of New Entering Student Cohorts**

Fall Entering Terms 2014-2021

| Retention Rates    |              |                     | Term      |           |           |           |           |           |           |  |
|--------------------|--------------|---------------------|-----------|-----------|-----------|-----------|-----------|-----------|-----------|--|
|                    |              |                     |           |           |           |           |           |           | 8-Yr.     |  |
|                    |              |                     |           |           |           |           |           |           | Composite |  |
| Program            | Category     | Result              | Fall 2014 | Fall 2015 | Fall 2017 | Fall 2018 | Fall 2019 | Fall 2020 | Retention |  |
| Agricultural Solut | tions        |                     |           |           |           |           |           |           |           |  |
|                    | Traditional  |                     |           |           |           |           |           |           |           |  |
|                    |              | % Students Leaving  |           | 66.7%     | 100.0%    | 100.0%    |           | 0.0%      | 57.1%     |  |
|                    |              | % Students Retained |           | 33.3%     | 0.0%      | 0.0%      |           | 100.0%    | 42.9%     |  |
|                    | Transfer     |                     |           |           |           |           |           |           |           |  |
|                    |              | % Students Leaving  | 100.0%    | 0.0%      |           |           | 0.0%      |           | 25.0%     |  |
|                    |              | % Students Retained | 0.0%      | 100.0%    |           |           | 100.0%    |           | 75.0%     |  |
|                    |              |                     |           |           |           |           |           |           |           |  |
|                    |              |                     | Fall 2014 | Fall 2015 | Fall 2016 | Fall 2017 | Fall 2018 | Fall 2019 | Fall 2020 |  |
| SMSU Overall Tradi | itional Rate |                     | 68.4%     | 68.3%     | 59.9%     | 64.7%     | 67.2%     | 73.7%     | 63.1%     |  |