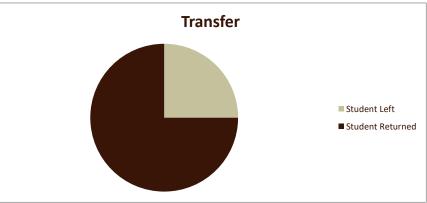

## **Retention of New Entering Student Cohorts**

Fall Entering Terms 2014-2021

| Retention Rates    |              |                     | Term      |           |           |           |           |           |           |  |
|--------------------|--------------|---------------------|-----------|-----------|-----------|-----------|-----------|-----------|-----------|--|
|                    |              |                     |           |           |           |           |           |           | 8-Yr.     |  |
|                    |              |                     |           |           |           |           |           |           | Composite |  |
| Program            | Category     | Result              | Fall 2014 | Fall 2015 | Fall 2017 | Fall 2018 | Fall 2019 | Fall 2020 | Retention |  |
| Agricultural Solut | tions        |                     |           |           |           |           |           |           |           |  |
|                    | Traditional  |                     |           |           |           |           |           |           |           |  |
|                    |              | % Students Leaving  |           | 66.7%     | 100.0%    | 100.0%    |           | 0.0%      | 57.1%     |  |
|                    |              | % Students Retained |           | 33.3%     | 0.0%      | 0.0%      |           | 100.0%    | 42.9%     |  |
|                    | Transfer     |                     |           |           |           |           |           |           |           |  |
|                    |              | % Students Leaving  | 100.0%    | 0.0%      |           |           | 0.0%      |           | 25.0%     |  |
|                    |              | % Students Retained | 0.0%      | 100.0%    |           |           | 100.0%    |           | 75.0%     |  |
|                    |              |                     |           |           |           |           |           |           |           |  |
|                    |              |                     | Fall 2014 | Fall 2015 | Fall 2016 | Fall 2017 | Fall 2018 | Fall 2019 | Fall 2020 |  |
| SMSU Overall Tradi | itional Rate |                     | 68.4%     | 68.3%     | 59.9%     | 64.7%     | 67.2%     | 73.7%     | 63.1%     |  |